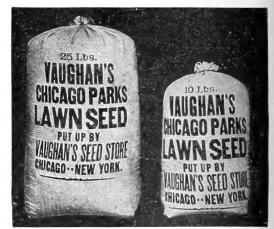

# VAUGHAN'S "CHICAGO PARKS" LAWN SEED

EVERY CHICAGO HOUSE OWNER USES LAWN SEED. The Suburban home requires much, so do all public grounds, even the gardener and farmers are buyers. Because of this, every buyer who has bought seeds, who knows the importance of a good stand, looks for quality. That is why **Vaughan's "Chicago Parks"** Lawn Seed sells on sight. It is known for quality; 35 years before the public with the same high quality and freely kept before the home-building public with liberal advertising. You, as a dealer, can sell it with the assurance that there is no better grade put up and your customer will accept it without argument. Why spend good time trying to argue a buyer into using inferior brands?

# VAUGHAN'S "CHICAGO PARKS" Highest Grade

# Package Quantity Prices:

 Half pound
 (sell for 20c each); per 100, \$13.50; each, 15c; doz, \$1.50

 One pound
 (sell for 30c each); per 100, \$23.50; each, 25c; doz., 2.50

 Five pounds
 (sell for \$1.35 each)

 Bushel, 15 pounds
 (sell for \$3.95); \$3.15; 5 bus., \$15.30; 100 bbs., \$23.00

 Vaughan's "Central Park" Lawn Seed.
 Price same as that of our "Chicago

Parks" Lawn Seed.